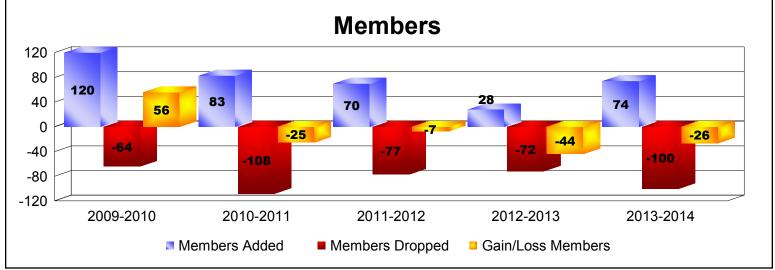

District 410 D

As of June 2014 Cumulative

| Year      | New<br>Clubs | Dropped<br>Clubs | Gain/<br>Loss<br>Clubs | New<br>Members | Charter<br>Members | Reinstate<br>Members | Transfer<br>Members | Total<br>Member<br>Added | Total<br>Members<br>Dropped | Gain/<br>Loss<br>Members |
|-----------|--------------|------------------|------------------------|----------------|--------------------|----------------------|---------------------|--------------------------|-----------------------------|--------------------------|
| 2009-2010 | 1            | -1               | 0                      | 89             | 24                 | 2                    | 5                   | 120                      | -64                         | 56                       |
| 2010-2011 | 1            | -1               | 0                      | 51             | 20                 | 2                    | 10                  | 83                       | -108                        | -25                      |
| 2011-2012 | 0            | 0                | 0                      | 62             | 0                  | 2                    | 6                   | 70                       | -77                         | -7                       |
| 2012-2013 | 0            | 0                | 0                      | 25             | 1                  | 1                    | 1                   | 28                       | -72                         | -44                      |
| 2013-2014 | 1            | -2               | -1                     | 45             | 24                 | 2                    | 3                   | 74                       | -100                        | -26                      |
| Average   | 1            | -1               | 0                      | 54             | 14                 | 2                    | 5                   | 75                       | -84                         | -9                       |