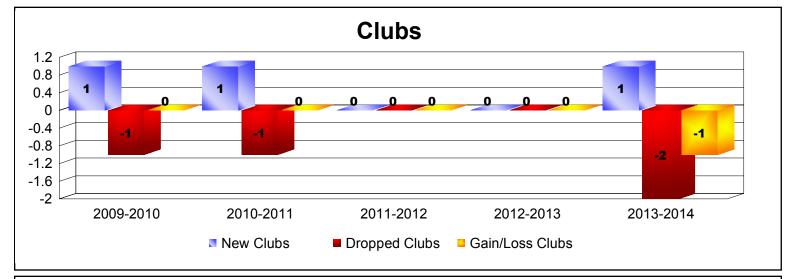

District 410 D

As of June 2014 Cumulative

| Year      | New<br>Clubs | Dropped<br>Clubs | Gain/<br>Loss<br>Clubs | New<br>Members | Charter<br>Members | Reinstate<br>Members | Transfer<br>Members | Total<br>Member<br>Added | Total<br>Members<br>Dropped | Gain/<br>Loss<br>Members |
|-----------|--------------|------------------|------------------------|----------------|--------------------|----------------------|---------------------|--------------------------|-----------------------------|--------------------------|
| 2009-2010 | 1            | -1               | 0                      | 89             | 24                 | 2                    | 5                   | 120                      | -64                         | 56                       |
| 2010-2011 | 1            | -1               | 0                      | 51             | 20                 | 2                    | 10                  | 83                       | -108                        | -25                      |
| 2011-2012 | 0            | 0                | 0                      | 62             | 0                  | 2                    | 6                   | 70                       | -77                         | -7                       |
| 2012-2013 | 0            | 0                | 0                      | 25             | 1                  | 1                    | 1                   | 28                       | -72                         | -44                      |
| 2013-2014 | 1            | -2               | -1                     | 45             | 24                 | 2                    | 3                   | 74                       | -100                        | -26                      |
| Average   | 1            | -1               | 0                      | 54             | 14                 | 2                    | 5                   | 75                       | -84                         | -9                       |